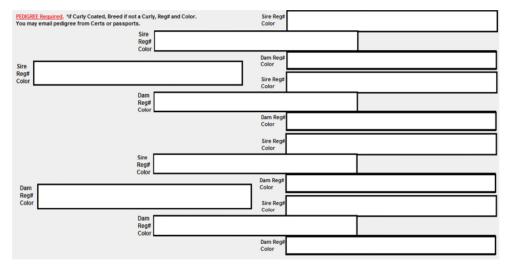

| Mane color          | <u>Tail Color</u> | Face Markings               |            |  |
|---------------------|-------------------|-----------------------------|------------|--|
| Leg Markings        |                   | White Pattern               |            |  |
| Sire Name           |                   | <u>Reg</u> #                |            |  |
| Sire Owner          |                   |                             |            |  |
| Date Sire bred D    | <u>)am</u>        | Breeding- Hand, Pasture, Al |            |  |
| Dam Name            |                   | Reg#                        |            |  |
| Dam Owner           |                   |                             |            |  |
| Breeder Name        |                   | <u>IC</u>                   | <u>HO#</u> |  |
| Breeder Mailing A   | <u>ddress</u>     |                             |            |  |
| Owner Email         |                   |                             |            |  |
| Owner Name          |                   | <u>IC</u>                   | <u>HO#</u> |  |
| Owner Mailing Add   | dress             |                             |            |  |
| physical home addre | ess               |                             |            |  |
|                     |                   |                             |            |  |