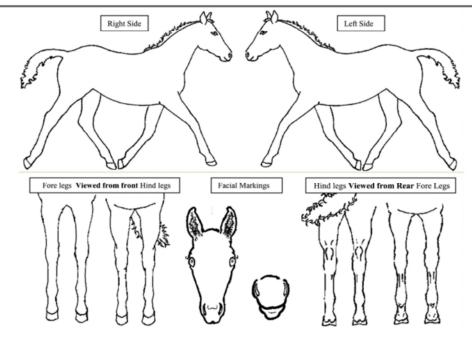

DRAWING- Identification and Markings REQUIRED Draw all white markings, scars, brands identifying marks, use INK

Unusual colors: Zebra Dun, Amber Champagne, Smoky Black, Silver, Smoky Silver, etc, need testing